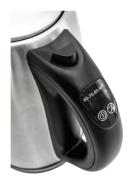

## EAN code

3856005149407

SAP code 1001536

The digital control of the kettle allows for intuitive temperature adjustment from 60 to 90 degrees using touch-sensitive buttons, ensuring ease of use.

The LED lighting of the kettle changes colors according to the water temperature, enhancing both functionality and design attractiveness.