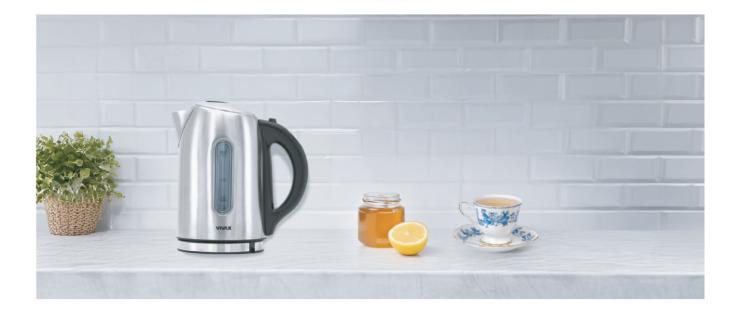

## **Product Description**

The VIVAX WH-176TC electric kettle, featuring design a modern and top-notch performance, can heat up to 1.7 liters of water in no time, thanks to its high-power 2200 W heater.