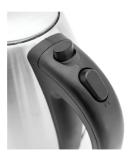

## **Function Control**

Mehanical

#### SAP code

1001348

A kettle with a transparent lid allows for checking the water level without opening it.

This VIVAX kettle has a button for turning on/off and opening the lid, allowing for simple and convenient handling.