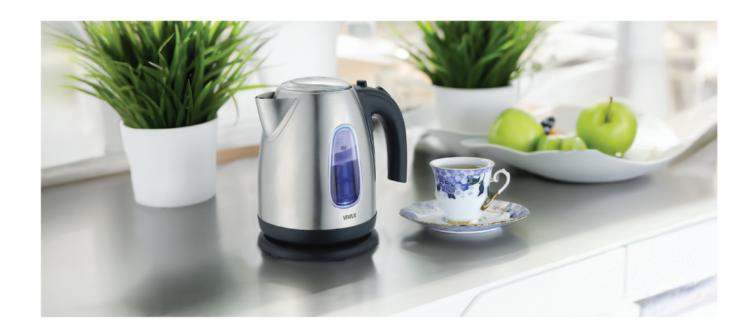

## **Product Description**

The VIVAX WH-179SS electric kettle, with a capacity of 1.7 liters and a 2200 W heating element, will heat water quickly and efficiently. Its concealed heating element and limescale filter make cleaning and maintenance easier.

## Color

Silver / Black

#### Material

Inox

### Container Volume

1,7 |