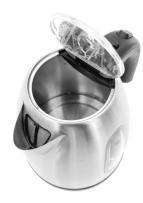

#### SAP code

1001348

A kettle with a transparent lid allows for checking the water level without opening it.

This VIVAX kettle has a button for turning on/off and opening the lid, allowing for simple and convenient handling.