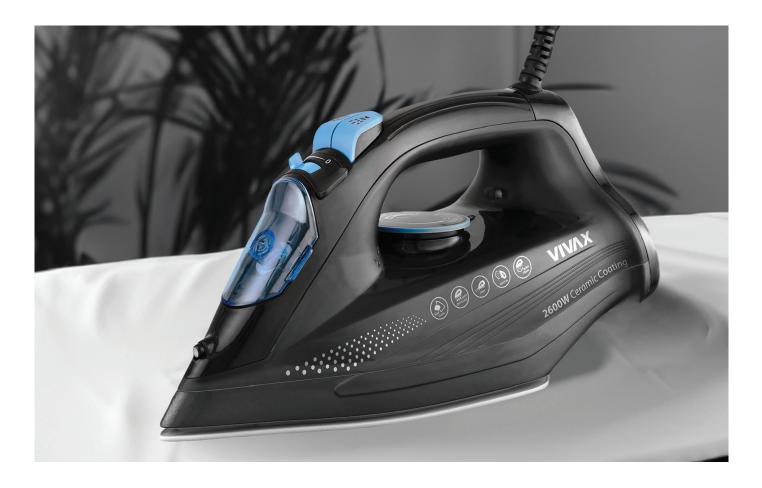

## Home Iron IR-2600CB

Device description Home electric iron

Power 2600W

Rated voltage and frequency 230V 50-60Hz

Water capacity 320 ml

Temperature range 180~220 °C

Device dimension 29.1 × 12.7 × 15.8 cm

Additional specifications

Variable steam control, Overheat safety protection, "Anti-Calc" limescale cleaning function, Anti-Drip function, Auto shut-off, Ceramic plate, Self-cleaning function, 360 degree cord sleeve

SAP Code 1326828

EAN Code 3856005191758

The Anti-Calc function is a permanent assembly inside the water tank that serves to remove impurities from the water. It reduces problems related to limescale buildup.