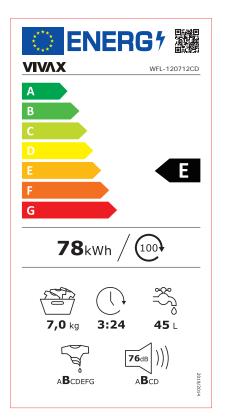

Washing Capacity

7 kg

Spin Speed 1200 RPM

**Energy Efficiency Class** 

Ε

Spin Noise Level 76 dB