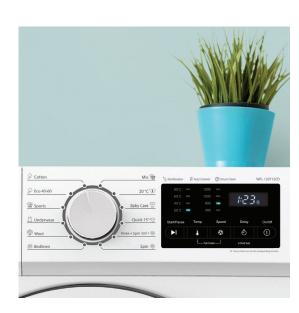

## Programs (button selection)

Cotton, ECO 40°-60°, Sportswear Wash, Underwear, Wool, Bulky Laundry (bed linen, etc.), Mixed Laundry, Cold Wash 20°C, Sensitive Baby Laundry, Quick 15', Spin Cycle, Rinse and Spin Cycle

## **Buttons**

Spin Speed, Temperature Adjustment, "Drum Clean" - Drum Cleaning, Delay Start, On/Off, Start/Pause

Spin Speed Selection 400-800-1000-1200

Temperature Selection 20°C, 40°C, 60°C, 90°C

Gross / Net Weight 57 kg / 53 kg

Power 220-240~ V / 1500 W

Package Dimensions / Device Dimensions 652 x 870 x 543 mm / 595 × 850 × 480 mm

EAN code 3856005191628

SAP code 1325960

A control panel with a centrally located rotary knob and an
LED display for program selection helps to start the
washing process in just three steps.