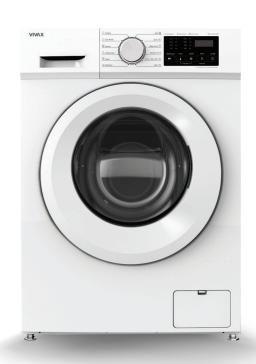

## Washing Machine WFL-120712CD

VIVAX washing machine WFL-120712CD allows you to wash clothes for the whole family in just one wash. The technology used in the VIVAX washing machine WFL-120712CD ensures the best washing treatment for every type of fabric, by ensuring the optimal combination of temperature, drum speed and washing cycle duration.

## Washing Machine WFL-120712CD