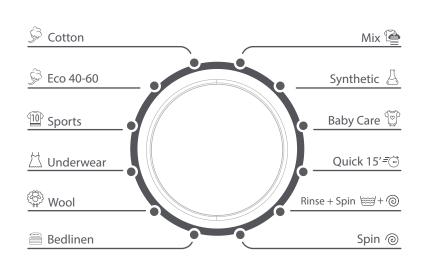

## Programs (button selection)

Cotton, ECO 40°-60°, Sportswear Wash, Underwear, Wool, Bulky Laundry (bed linen, etc.), Mixed Laundry, Cold Wash 20°C, Sensitive Baby Laundry, Quick 15', Spin Cycle, Rinse and Spin Cycle

Power 220-240~ V / 1500 W

Package Dimensions / Device Dimensions 652 x 870 x 543 mm / 595 × 850 × 480 mm

EAN code 3856005191628

SAP code 1325960

A control panel with a centrally located rotary knob and an
LED display for program selection helps to start the
washing process in just three steps.