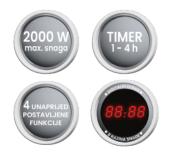

## **Maximum Power**

2000 W

# Timer

1-4 h

#### SAP code 0001365036

HPI-2001TP is distinguished by an elegant black design with a smooth glass surface and a digital display.

The plate has a power of 2000 W, a timer for 1-4 hours, four cooking functions, and a digital display.