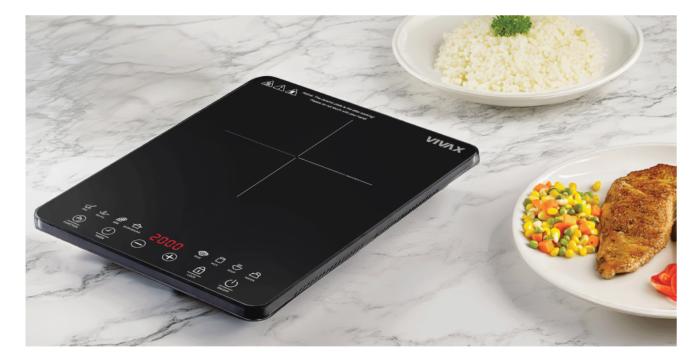

## **Product Description**

Portable induction plate VIVAX HPI-2001TP represents a practical and efficient solution for cooking, combining contemporary design with advanced features.

#### SAP code 0001365036

HPI-2001TP is distinguished by an elegant black design with a smooth glass surface and a digital display.

The plate has a power of 2000 W, a timer for 1-4 hours, four cooking functions, and a digital display.