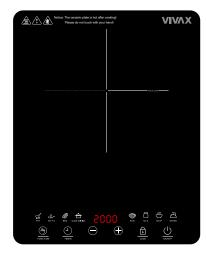

#### SAP code 0001365036

HPI-2001TP is distinguished by an elegant black design with a smooth glass surface and a digital display.

The plate has a power of 2000 W, a timer for 1-4 hours, four cooking functions, and a digital display.