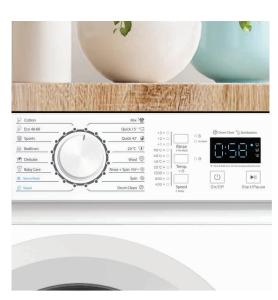

# inverter 7kg

The washing machine's control panel with a centrally located program selection knob helps to start the washing process in just three simple steps.

🕱 Steam