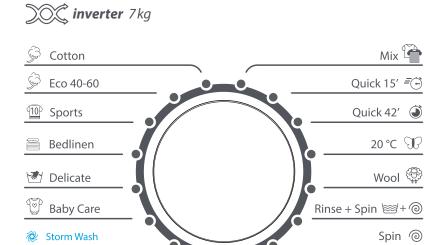

#### **Programs**

Cotton, ECO 40°-60°, Mixed laundry, Underwear, Children's delicate laundry, Delicate, Bulky items (bedding, etc.), Synthetics, Quick 15', Quick 42', Sportswear, Jackets, Wool, Drum clean, Spin, Rinse and spin

Drum Clean 🚭