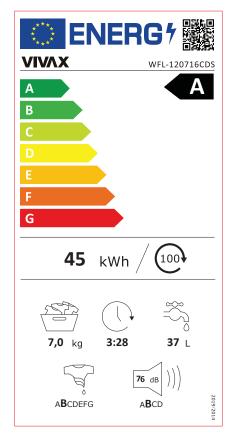

## Washing Capacity

7 kg

# Spin Speed

1200 RPM

## **Energy Efficiency Class**

Α

## Spin Noise Level

76 dB