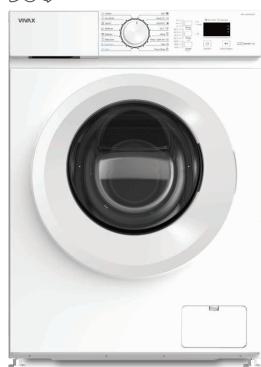

# Washing Machine WFL-120716CDS

The **VIVAX** inverter washing machine WFL-120716CDS is a top-of-the-line washing machine that is easy to use and provides the top efficiency every family needs. It has a 7 kg drum capacity, a large door, 1200 rpm spin speed, an easy-to-understand LED display and additional functions. The "Quick wash 15 min" program avoids long washing of lightly soiled or lightly worn clothes.