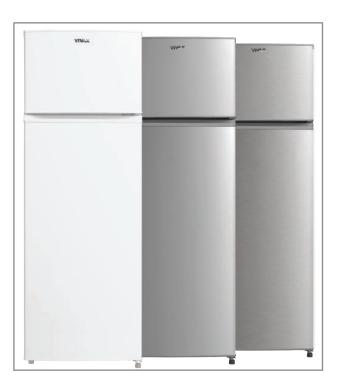

#### Color

White / Silver / Stainless Steel

# Freestanding refrigerator **DD-235E**

VIVAX DD-235E is available in three colors: white, silver, and inox.

Besides being energy-efficient, it also takes up very little space.