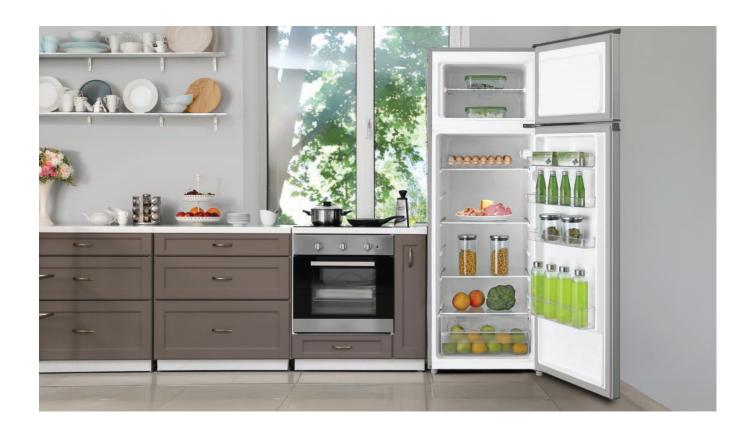

# **SAP Code**

1385534 (W) / 1385536 (S) / 1385540 (X)

An energy-efficient refrigerator with a capacity of 194 liters, featuring three shelves and a drawer, along with a 41-liter freezer, ensures optimal food storage and freezing with low energy consumption.

If necessary, the direction of the door opening can be easily changed from right to left.