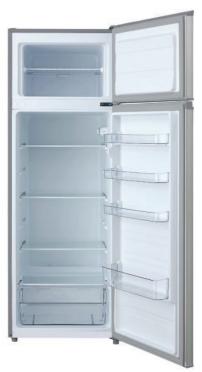

#### **Door opening**

Factory-installed hinges on the right, but reversible

If necessary, the direction of the door opening can be easily changed from right to left.