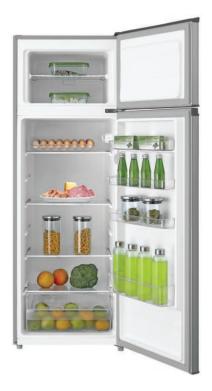

#### Description

VIVAX DD-235E refrigerator is the ideal choice if you need a two-door refrigerator with a freezer and also require more space.

# **SAP Code**

1385534 (W) / 1385536 (S) / 1385540 (X)

An energy-efficient refrigerator with a capacity of 194 liters, featuring three shelves and a drawer, along with a 41-liter freezer, ensures optimal food storage and freezing with low energy consumption.