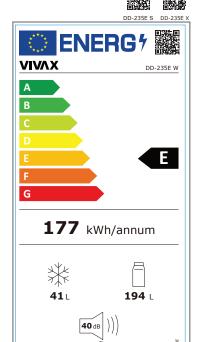

### **Energy efficiency**

F

#### **Noise**

40 dB

# **SAP Code**

1385534 (W) / 1385536 (S) / 1385540 (X)

An energy-efficient refrigerator with a capacity of 194 liters, featuring three shelves and a drawer, along with a 41-liter freezer, ensures optimal food storage and freezing with low energy consumption.